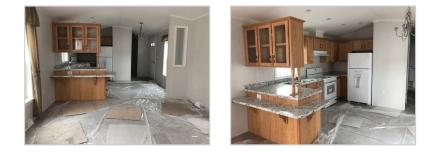

## Overview:

This is a brand new 2 bed 1 bathroom home featuring an open concept living in a smaller model. The home has a large bathroom and plenty of storage. It has Central air, an upgraded kitchen appliance package as well as 2 car parking in the driveway and a matching shed. Crown molding and LED recessed lighting throughout the home are just some of the other upgrades you will find. If you're looking for a smaller home all on one floor this model may be perfect.