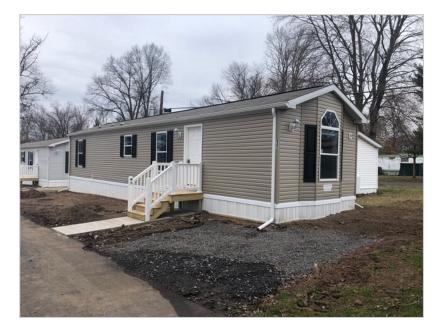

## Featured Benefits:

Ranch home Shutters Shingle roof Vinyl siding Vinyl foundation enclosure

## 17 Child Drive, Doylestown, PA, 18901

## Overview:

This is a brand new 2 bed 1 bathroom home featuring an open concept living in a smaller model. The home has a large bathroom and plenty of storage. It has Central air, an upgraded kitchen appliance package as well as 2 car parking in the driveway and a matching shed. Crown molding and LED recessed lighting throughout the home are just some of the other upgrades you will find. If you're looking for a smaller home all on one floor this model may be perfect.